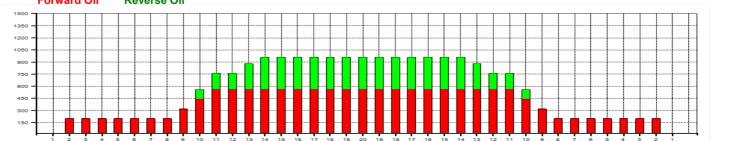

Conditioner:
Type In or Select
One
TransferType:
Type In or Select
One

Forward

| Item                    | 3L-7L:18L-18R        | 8L-12L:18L-18R      | 13L-17L:18L-18R     | 18L-18R:17R-13R      | 18L-18R:12R-8R      | 18L-18R:7R-3R        |  |
|-------------------------|----------------------|---------------------|---------------------|----------------------|---------------------|----------------------|--|
| Description             | Outside Track:Middle | Middle Track:Middle | Inside Track:Middle | Mlddle: Inside Track | Middle:Middle Track | Middle:Outside Track |  |
| Track Zone Ratio        | 4.8                  | 1.85                | 1.02                | 1.02                 | 1.85                | 4.8                  |  |
| Forward Oil Reverse Oil |                      |                     |                     |                      |                     |                      |  |
| 1350                    |                      |                     |                     |                      |                     | <del></del>          |  |