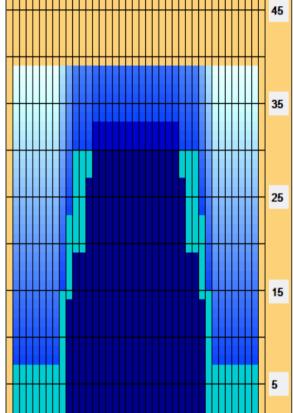

## **Huilage tournoi MY 2017**

55

Oil Pattern Distance: 39 Feet Oil Per Board: 39 Feet Reverse Brush Drop: 40 uL **Forward Oil Total:** 14.96 mL 6.88 mL 21.84 mL **Reverse Oil Total: Volume Oil Total:** Forward Boards Crossed: 374 Boards Reverse Boards Crossed: 172 Boards 546 Boards **Total Boards Crossed:** 