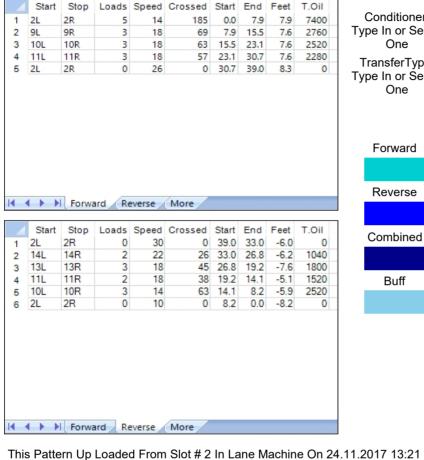

## **Huilage tournoi MY 2017**

55

Oil Pattern Distance: 39 Feet Oil Per Board: 39 Feet Reverse Brush Drop: 40 uL **Forward Oil Total:** 14.96 mL 6.88 mL 21.84 mL **Reverse Oil Total: Volume Oil Total:** Forward Boards Crossed: 374 Boards Reverse Boards Crossed: 172 Boards 546 Boards **Total Boards Crossed:** 

Conditioner:
Type In or Select
One
TransferType:
Type In or Select
One

Forward

| Item                    | 3L-7L:18L-18R        | 8L-12L:18L-18R      | 13L-17L:18L-18R     | 18L-18R:17R-13R      | 18L-18R:12R-8R      | 18L-18R:7R-3R        |  |
|-------------------------|----------------------|---------------------|---------------------|----------------------|---------------------|----------------------|--|
| Description             | Outside Track:Middle | Middle Track:Middle | Inside Track:Middle | Mlddle: Inside Track | Middle:Middle Track | Middle:Outside Track |  |
| Track Zone Ratio        | 4.8                  | 1.85                | 1.02                | 1.02                 | 1.85                | 4.8                  |  |
| Forward Oil Reverse Oil |                      |                     |                     |                      |                     |                      |  |
| 1350                    |                      |                     |                     |                      |                     | <del></del>          |  |